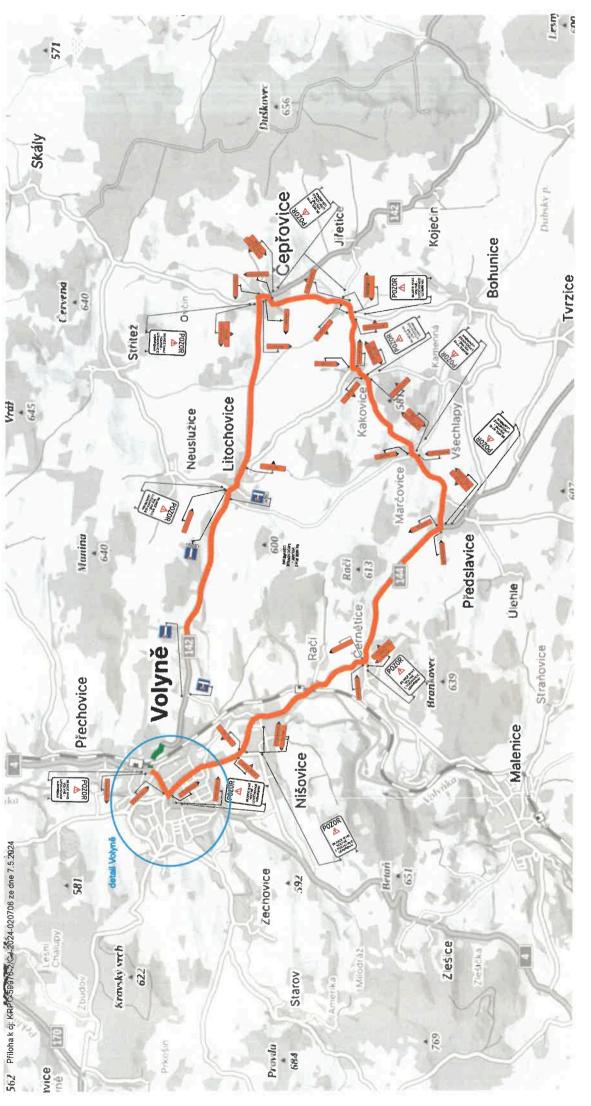

## ÚPLNÁ UZAVÍRKA PRACOVNÍHO MÍSTA

DOČASNÉ DOPRAVNÍ ZNAČENÍ PŘI PROVÁDĚNÍ PRACÍ

100

20

ZNAKON

Velkoplošná výsprava silnice II/142 Volyně - průtah

DIO - Velkoplošná výsprava silníce II/142 Volyně - průtah

příčná uzávěra zábranou s výstražnýma světlama typu 1 100 20 B1 výstražné světlo zábrana Z2 B20a A15 30 KOMUNIKACI PRAC. MÍSTO ¥ výstražné světlo zábrana Z2 B1 30 příčná uzávěra zábranou s výstražnýma světlama typu 1 B20a A15

detail Volymě MYPIPE POZOR VOLYNĚ POZOR A Upper Pro Malgicka S64

Dočasná neplatnost stávajících svislých dopravních značek bude provedena škrthutím páskou s oranžovo - čemým p r u h e m v šíři 5 0 m m l Škrthout aktuálně neplatné cíle.